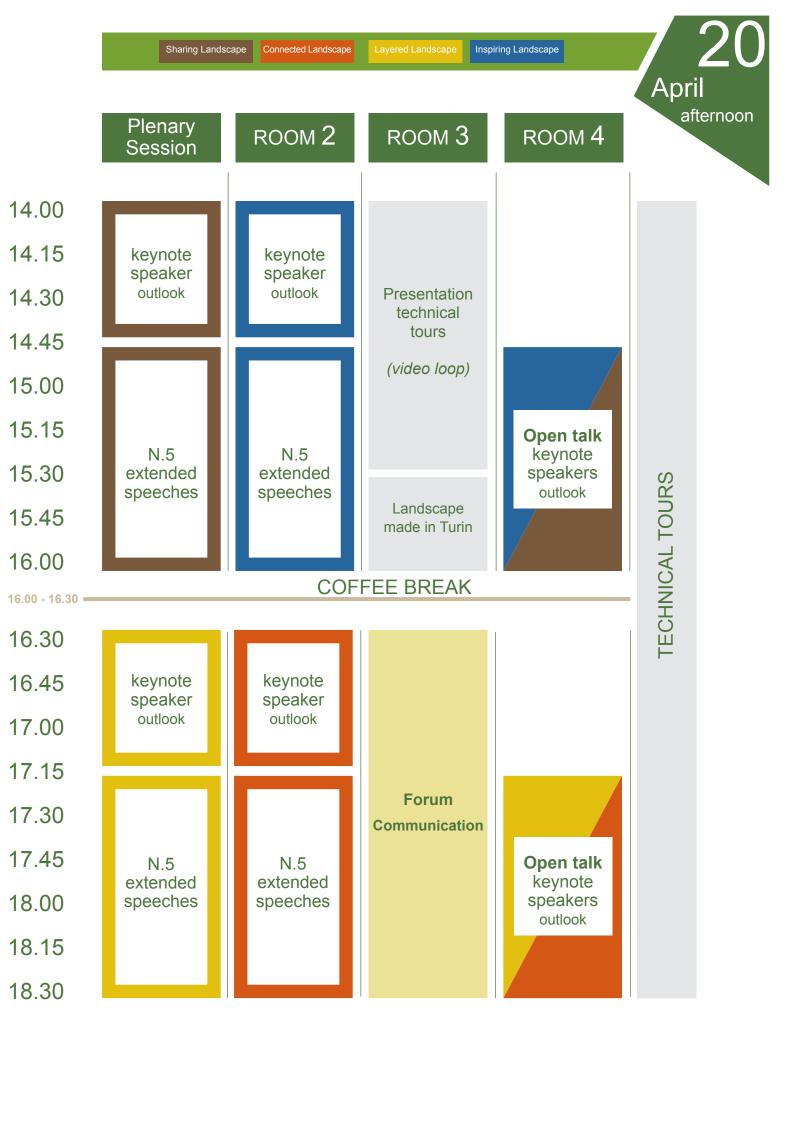

53 ° d IFLA WORLD CONGRESS INTERNATIONAL FEDERATION OF LANDSCAPE ARCHITECTS APRIL • 20 ° 21 ° 22 ° 4 • 20 16 • TORINO • ITALY

From April 16th - 19th, 2016

**IFLA Student Charette** 

April 17th, 2016

IFLA ExCo Meeting

From April 18th - 19th, 2016

World Council

April 19th, 2016

Pre-registration
Welcome party
IFLA Student Competitions Jury Session

From April 20th - 22nd, 2016

**IFLA World Congress** 

April 23rd, 2016

Technical tours
Departure for post-congress tours

Sharing Landscapes

Layered Landscapes

Connected Landscapes

Inspiring Landscapes

## IFLA 2016

53 ° d IFLA WORLD CONGRESS INTERNATIONAL FEDERATION OF LANDSCAPE ARCHITECTS APRIL • 20 ° 21 ° 22 ° 4 • 2016 • TORINO • ITALY

## Keynote speakers

**Sharing Landscapes** 

Donadieu Pierre Jansana Imma Petrini Carlo

Connected Landscapes

Layered Landscapes

Bava Henri Latini Luigi Matthiae Paolo Weilacher Udo

Inspiring Landscapes

Cembalo Sambiase Fabrizio Dobrick Christian (West8) Sassen Saskia Yu Kongjian Bellmunt Jordi Kinnear Lynn Milani Raffaele Villa Paolo