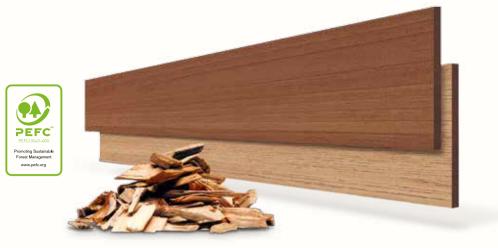

#### **Enhanced wood**

Trespa Pura NFC\* (Natural Fibre Core) is made from up to 70% natural fibres, impregnated with thermosetting resins and a non-porous surface engineered to enhance its weather resistant properties. The wood is sourced from sustainable forests and all Trespa Pura NFC\* products are certified according to the PEFC™ standard.

Trespa Pura NFC®