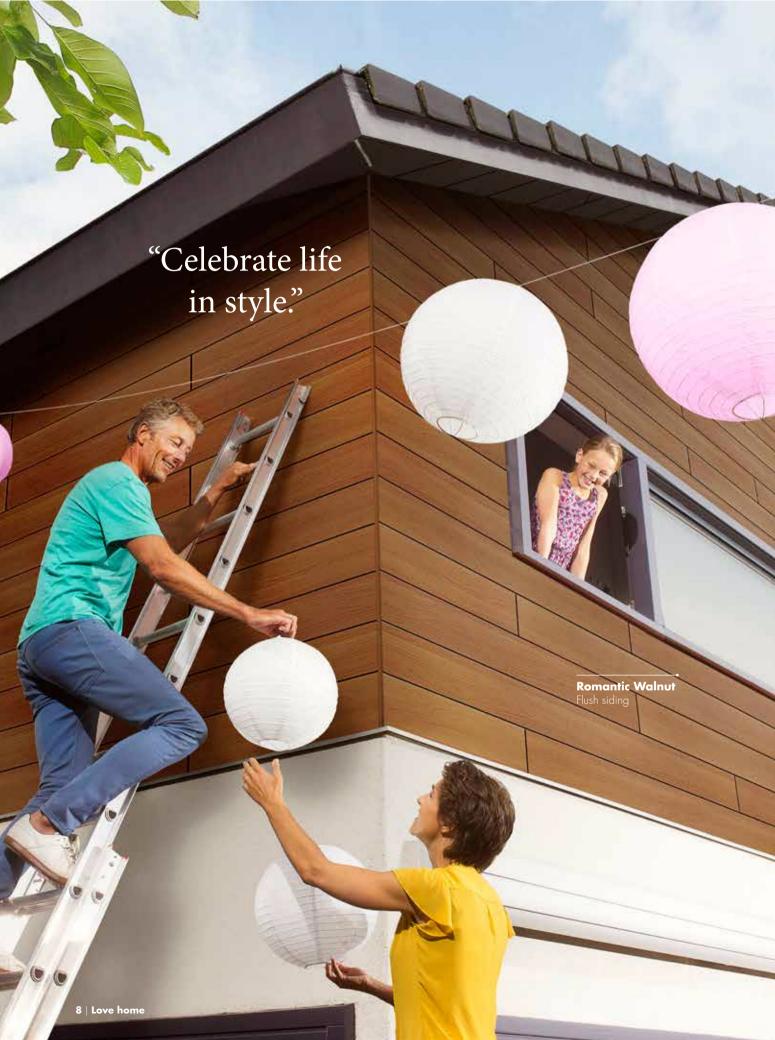

# Sidings for beautiful home exteriors

A house is a place where people spend time. A home is where a family lives comfortably. A place where you grow up together, building happy memories to look back on in later years. Trespa Pura NFC\* can make a beautiful difference, with high quality exterior sidings that protect and enhance your home for you to enjoy for years to come.

Trespa Pura NFC\* withstands the daily realities of family life, so you won't have to say "be careful near that wall" or "watch where you kick that ball" anymore. It comes in a range of six distinctive colours, with a surface that can be cleaned with a simple wipe. Thanks to its strong resistance to weather, dirt and scratches, Trespa Pura NFC\* lets you make the most of family life outdoors without worrying.

## For first impressions that last

Memories can fade, but Trespa Pura NFC° keeps its great looks year after year, since sun and rain have no significant effect on the product's surface. Thanks to the enhanced wood fibre-based core, combined with its closed surface, Trespa Pura NFC° has a high impact- and scratch resistance too. It is also easy to clean, so accidental stains or splashes can simply be wiped off.