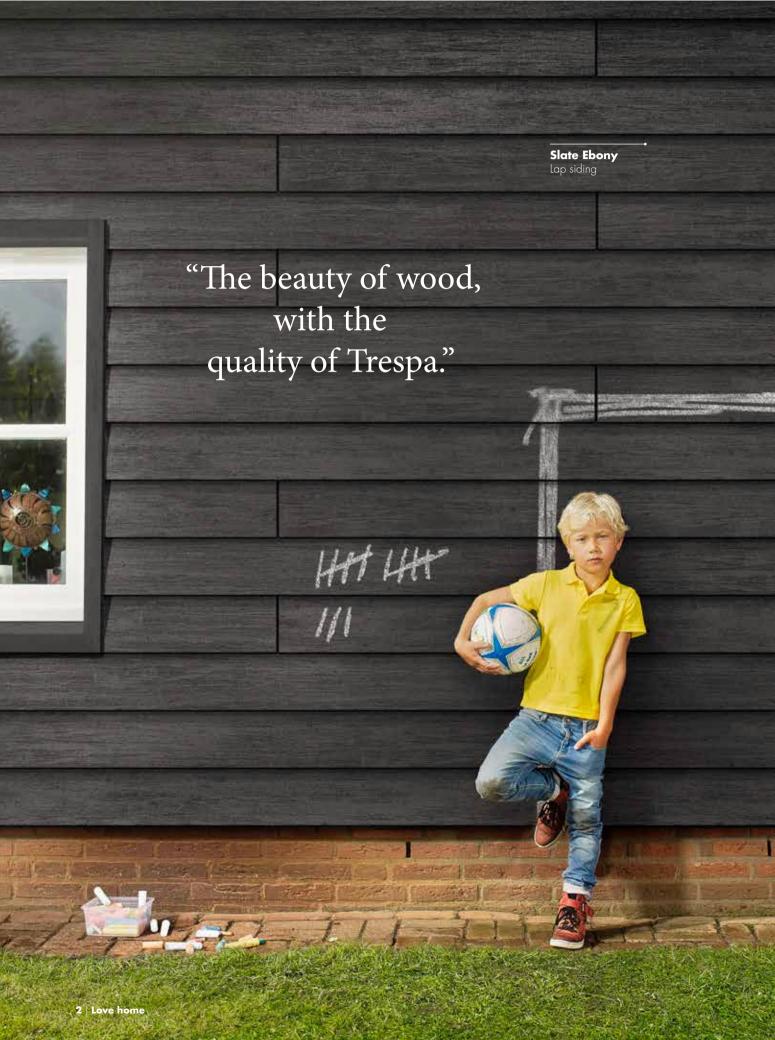

## For first impressions that last

Memories can fade, but Trespa Pura NFC° keeps its great looks year after year, since sun and rain have no significant effect on the product's surface. Thanks to the enhanced wood fibre-based core, combined with its closed surface, Trespa Pura NFC° has a high impact- and scratch resistance too. It is also easy to clean, so accidental stains or splashes can simply be wiped off.

Trespa Pura NFC\* undergoes extensive testing against weather, impact and UV resistance. It is designed to withstand the daily challenges of family life, and is supplied with the additional reassurance of a 10 year guarantee.