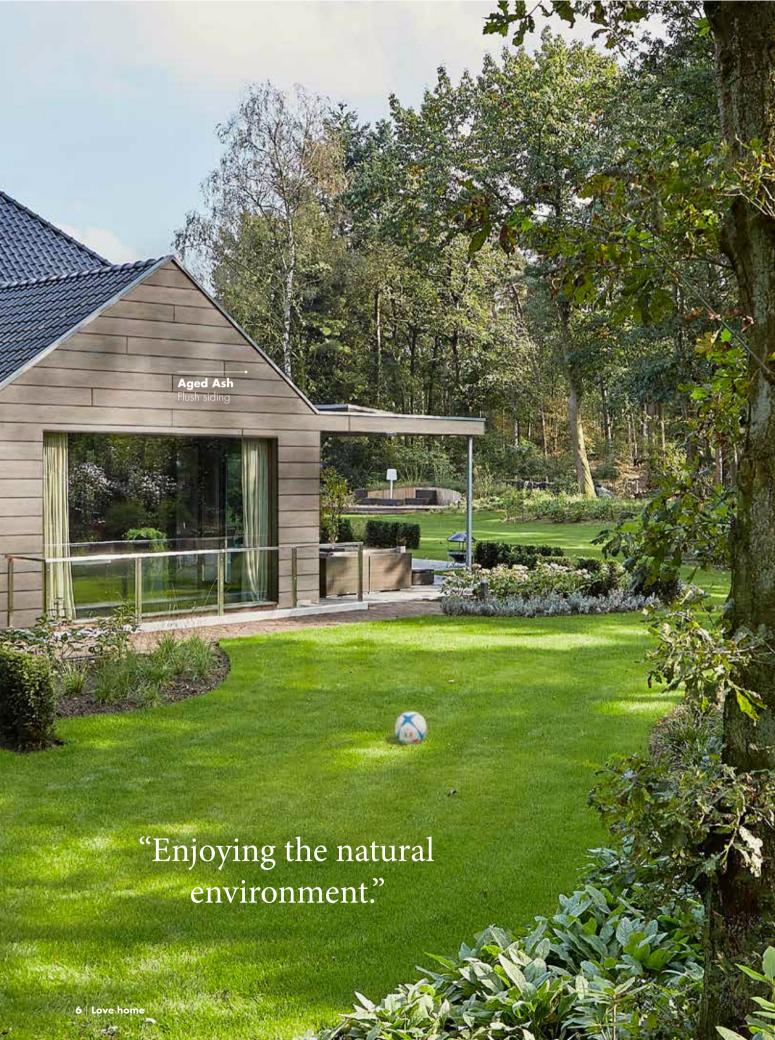

# Sidings for beautiful home exteriors

A house is a place where people spend time. A home is where a family lives comfortably. A place where you grow up together, building happy memories to look back on in later years. Trespa Pura NFC\* can make a beautiful difference, with high quality exterior sidings that protect and enhance your home for you to enjoy for years to come.

Trespa Pura NFC\* withstands the daily realities of family life, so you won't have to say "be careful near that wall" or "watch where you kick that ball" anymore. It comes in a range of six distinctive colours, with a surface that can be cleaned with a simple wipe. Thanks to its strong resistance to weather, dirt and scratches, Trespa Pura NFC\* lets you make the most of family life outdoors without worrying.

## For first impressions that last

Memories can fade, but Trespa Pura NFC° keeps its great looks year after year, since sun and rain have no significant effect on the product's surface. Thanks to the enhanced wood fibre-based core, combined with its closed surface, Trespa Pura NFC° has a high impact- and scratch resistance too. It is also easy to clean, so accidental stains or splashes can simply be wiped off.