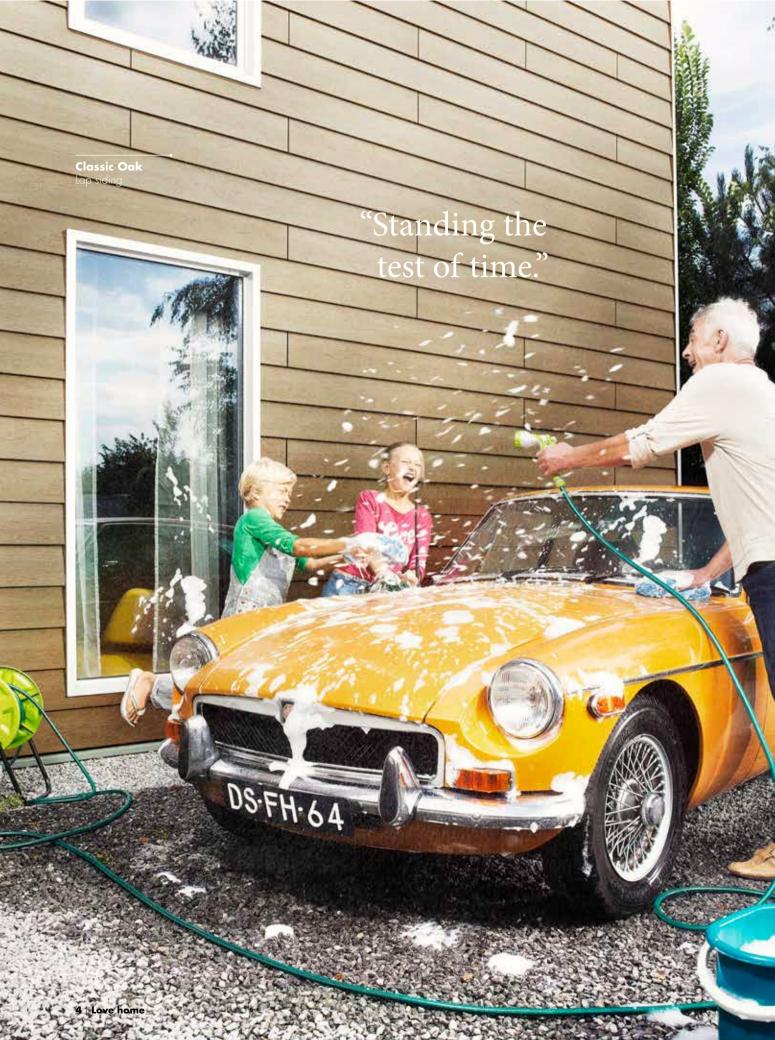

# Sidings for beautiful home exteriors

A house is a place where people spend time. A home is where a family lives comfortably. A place where you grow up together, building happy memories to look back on in later years. Trespa Pura NFC\* can make a beautiful difference, with high quality exterior sidings that protect and enhance your home for you to enjoy for years to come.

Trespa Pura NFC\* withstands the daily realities of family life, so you won't have to say "be careful near that wall" or "watch where you kick that ball" anymore. It comes in a range of six distinctive colours, with a surface that can be cleaned with a simple wipe. Thanks to its strong resistance to weather, dirt and scratches, Trespa Pura NFC\* lets you make the most of family life outdoors without worrying.

## For first impressions that last

Memories can fade, but Trespa Pura NFC° keeps its great looks year after year, since sun and rain have no significant effect on the product's surface. Thanks to the enhanced wood fibre-based core, combined with its closed surface, Trespa Pura NFC° has a high impact- and scratch resistance too. It is also easy to clean, so accidental stains or splashes can simply be wiped off.

Trespa Pura NFC\* undergoes extensive testing against weather, impact and UV resistance. It is designed to withstand the daily challenges of family life, and is supplied with the additional reassurance of a 10 year guarantee.

With Trespa Pura NFC\* there is no need to paint or lacquer, and no need to worry about scratches or unsightly stains or rot. With Trespa Pura NFC\*, your home retains a distinctive and beautiful exterior you can be proud of for many years to come.