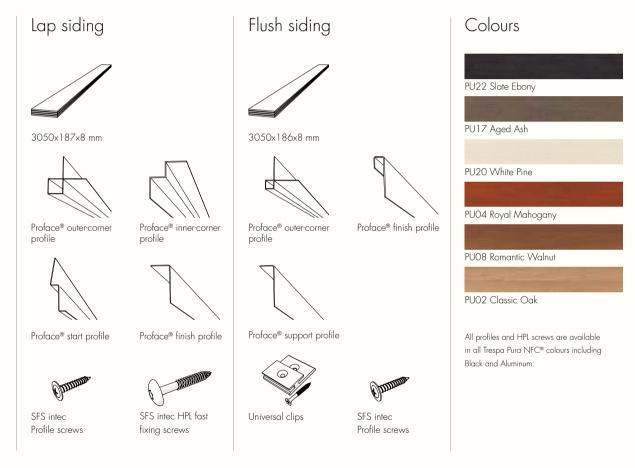

### Fits any style, anywhere

Trespa Pura NFC\* is the perfect choice for any vertical exterior façade cladding in either modern or traditional fitting; it gives you maximum design freedom. It is easy to handle and cut to size, and can be laid horizontally or vertically\*, either side by side or in lap style. This makes it ideal for façades as well as other applications. For example on dormer windows, since it is simple to arrange and install in differing lengths or for enhancing and protecting the exterior of garages, sheds or pavilions. The wide choice of wood shades makes Trespa Pura NFC\* a truly versatile style-enhancer to match any exterior.

<sup>\*</sup> Vertical Flush sidings have limited possibilities. Ask your installer for details, check our website or the Trespa Pura NFC\* manual supplied with the sidings.

# The natural touch for your home

The colours you choose for your home make a statement about who you are. The choices you make for the exterior decor are just as important as the choices you make inside. That's why Trespa Pura NFC\* is available in six distinctive enhanced-wood options. Each one has been created to accentuate the shape and style of both modern and traditional family homes. Whether you want your home to stand out with a fresh modern appeal, or give it a more warm and traditional look, the Trespa Pura NFC\* range brings the beauty of nature to your home.