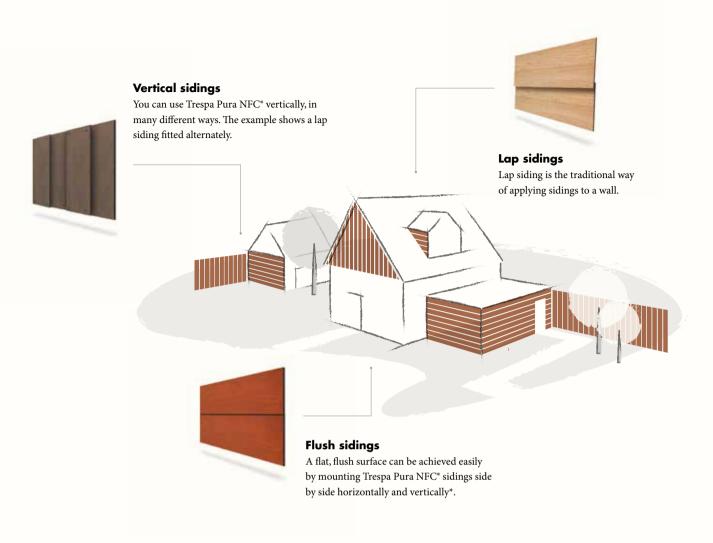

#### Trespa Pura NFC® sidings

### Fits any style, anywhere

Trespa Pura NFC\* is the perfect choice for any vertical exterior façade cladding in either modern or traditional fitting; it gives you maximum design freedom. It is easy to handle and cut to size, and can be laid horizontally or vertically\*, either side by side or in lap style. This makes it ideal for façades as well as other applications. For example on dormer windows, since it is simple to arrange and install in differing lengths or for enhancing and protecting the exterior of garages, sheds or pavilions. The wide choice of wood shades makes Trespa Pura NFC\* a truly versatile style-enhancer to match any exterior.

<sup>\*</sup> Vertical Flush sidings have limited possibilities. Ask your installer for details, check our website or the Trespa Pura NFC\* manual supplied with the sidings.