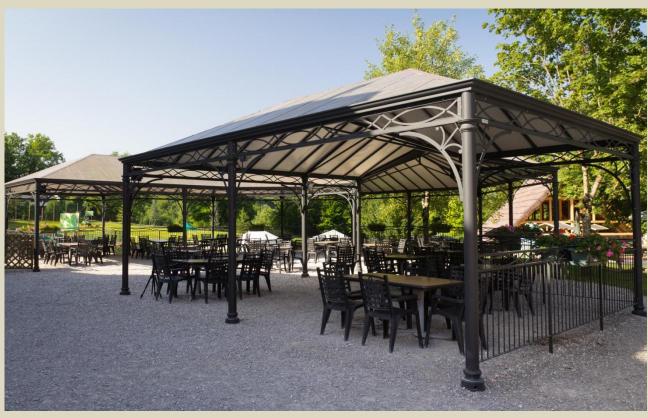

#### **DINO ZOO Park**

Charbonnières-les-Sapins, France

Located in the typical countryside landscapes of the Franche-Compté, DinoZoo is an impressive amusement park for families. Among its facilities, the terrace of the main restaurant needed a shading structure of large size and very irregular shape matching the configuration of the outer area. The roof in copper mounted on sandwich hard panels mm40 is an aesthetical choice for an "old style" look and also functional, for a stronger resistance to possible snows, frequents in this region. Allaround the outer side, a metal fence decorated like the main beam of the structure ornates with style this masterpiece.