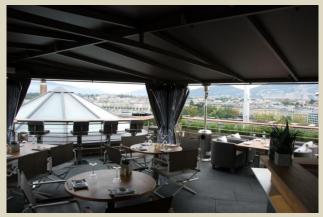

# **Hotel Des Bergues - Four Season**

Genève, Suisse

Following the renovation of the 6th and 7th floor of the Hotel with a new restaurant and a SPA, this project was born with the aim to convert the terrace at the rooftop in a sushi restaurant with an astonishing view on the lake of Genève/Léman.

The devloppement has been done together with the technical office of the Hotel and the Architects working on the renewal of the spaces.

The most delicate aspect of this structure where the fixation at the ground, the low height of the roof imposed by the municipality and the strong winds blowing from the lake.

The shape of this pavilion was also very odd and the finalisation of such a challenging project has been an important step for the company.