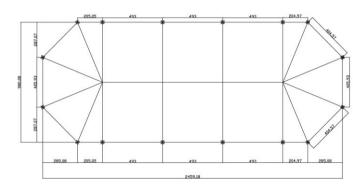

Regular plan with a central area and 2 absides.

Measure: M24,6 x 9,8

Solution with no posts in the

middle