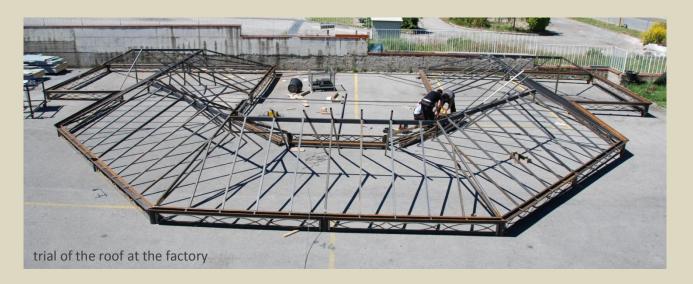

#### **DINO ZOO Park**

Charbonnières-les-Sapins, France

Located in the typical countryside landscapes of the Franche-Compté, DinoZoo is an impressive amusement park for families. Among its facilities, the terrace of the main restaurant needed a shading structure of large size and very irregular shape matching the configuration of the outer area. The roof in copper mounted on sandwich hard panels mm40 is an aesthetical choice for an "old style" look and also functional, for a stronger resistance to possible snows, frequents in this region. Allaround the outer side, a metal fence decorated like the main beam of the structure ornates with style this masterpiece.