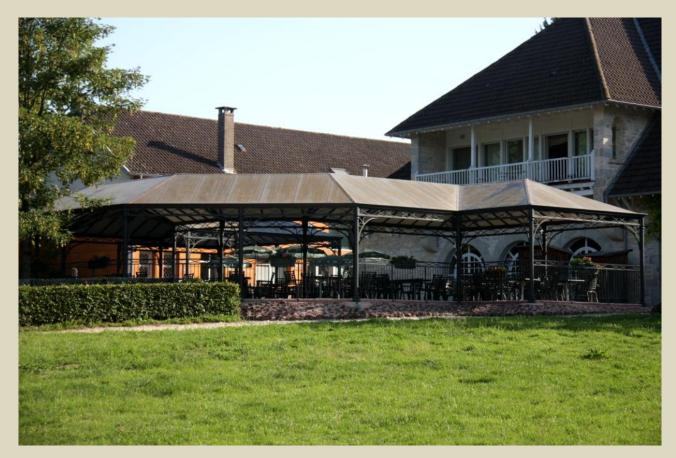

#### **DINO ZOO Park**

Charbonnières-les-Sapins, France

Located in the typical countryside landscapes of the Franche-Compté, DinoZoo is an impressive amusement park for families. Among its facilities, the terrace of the main restaurant needed a shading structure of large size and very irregular shape matching the configuration of the outer area. The roof in copper mounted on sandwich hard panels mm40 is an aesthetical choice for an "old style" look and also functional, for a stronger resistance to possible snows, frequents in this region. Allaround the outer side, a metal fence decorated like the main beam of the structure ornates with style this masterpiece.