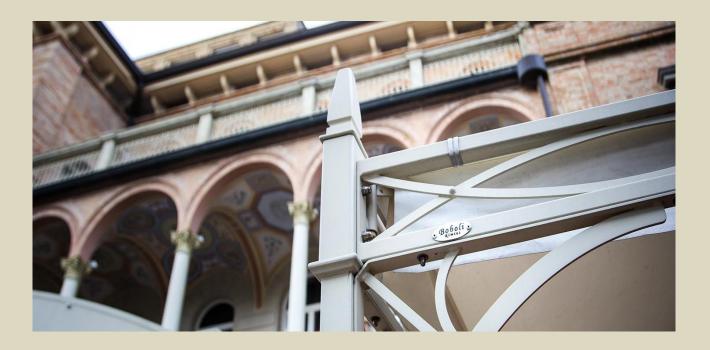

# **Hotel Des Bergues - Four Season**

Genève, Suisse

Following the renovation of the 6th and 7th floor of the Hotel with a new restaurant and a SPA, this project was born with the aim to convert the terrace at the rooftop in a sushi restaurant with an astonishing view on the lake of Genève/Léman.

The devloppement has been done together with the technical office of the Hotel and the Architects working on the renewal of the spaces.

The most delicate aspect of this structure where the fixation at the ground, the low height of the roof imposed by the municipality and the strong winds blowing from the lake.

The shape of this pavilion was also very odd and the finalisation of such a challenging project has been an important step for the company.