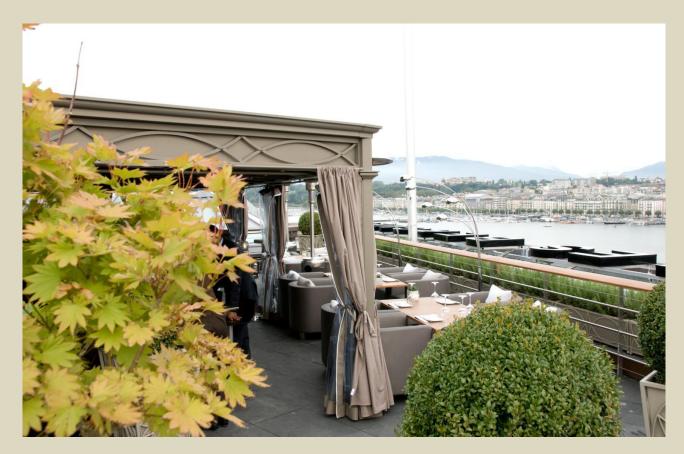

# **Hotel Des Bergues - Four Season**

Genève, Suisse

Following the renovation of the 6th and 7th floor of the Hotel with a new restaurant and a SPA, this project was born with the aim to convert the terrace at the rooftop in a sushi restaurant with an astonishing view on the lake of Genève/Léman.

The devloppement has been done together with the technical office of the Hotel and the Architects working on the renewal of the spaces.

The most delicate aspect of this structure where the fixation at the ground, the low height of the roof imposed by the municipality and the strong winds blowing from the lake.

The shape of this pavilion was also very odd and the finalisation of such a challenging project has been an important step for the company.