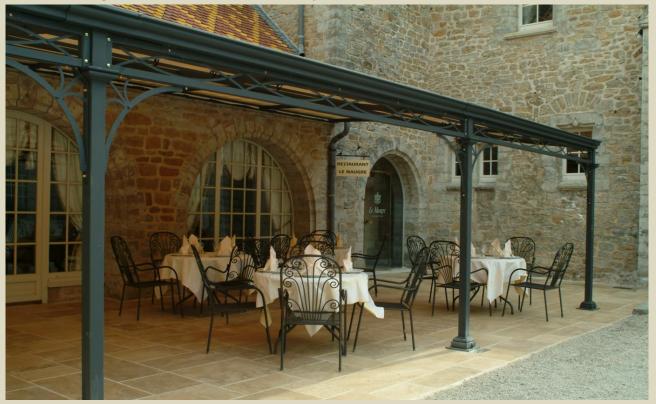

#### **DINO ZOO Park**

Charbonnières-les-Sapins, France

Located in the typical countryside landscapes of the Franche-Compté, DinoZoo is an impressive amusement park for families. Among its facilities, the terrace of the main restaurant needed a shading structure of large size and very irregular shape matching the configuration of the outer area. The roof in copper mounted on sandwich hard panels mm40 is an aesthetical choice for an "old style" look and also functional, for a stronger resistance to possible snows, frequents in this region. Allaround the outer side, a metal fence decorated like the main beam of the structure ornates with style this masterpiece.