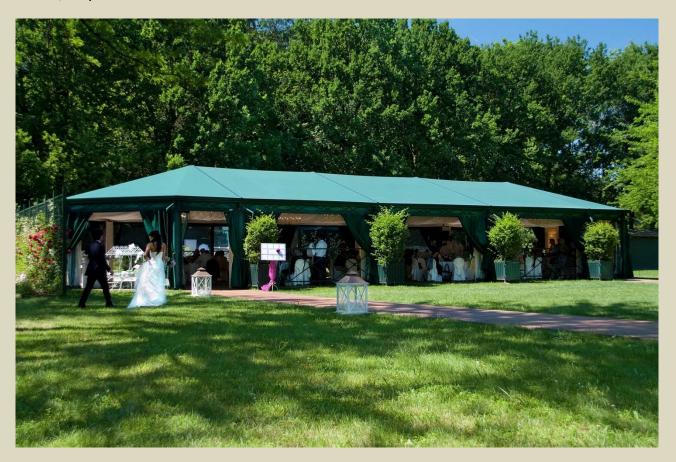

### Relais Villa Abbondanzi

Faenza, Italy

Unosider has built up a solid partnership with this client and friend now. During those years we have built several structures for Villa Abbondanzi and still have projects for the future.

The structure in the picture is a special made Malatesta gazebo with 2 absides. Specially made for weddings and events it features no posts in the middle and a very smart false ceiling in acrylic fabric to ornate the inside and hiding the roofbars. Curtains and lighting is also very special.