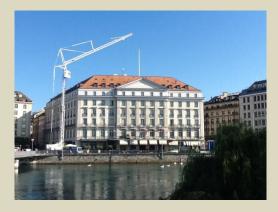

# **Hotel Des Bergues - Four Season**

Genève, Suisse

Following the renovation of the 6th and 7th floor of the Hotel with a new restaurant and a SPA, this project was born with the aim to convert the terrace at the rooftop in a sushi restaurant with an astonishing view on the lake of Genève/Léman.

The devloppement has been done together with the technical office of the Hotel and the Architects working on the renewal of the spaces.

The most delicate aspect of this structure where the fixation at the ground, the low height of the roof imposed by the municipality and the strong winds blowing from the lake.

The shape of this pavilion was also very odd and the finalisation of such a challenging project has been an important step for the company.