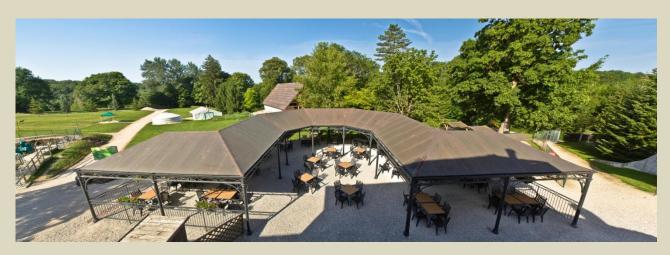

#### **DINO ZOO Park**

Charbonnières-les-Sapins, France

Located in the typical countryside landscapes of the Franche-Compté, DinoZoo is an impressive amusement park for families. Among its facilities, the terrace of the main restaurant needed a shading structure of large size and very irregular shape matching the configuration of the outer area. The roof in copper mounted on sandwich hard panels mm40 is an aesthetical choice for an "old style" look and also functional, for a stronger resistance to possible snows, frequents in this region. Allaround the outer side, a metal fence decorated like the main beam of the structure ornates with style this masterpiece.