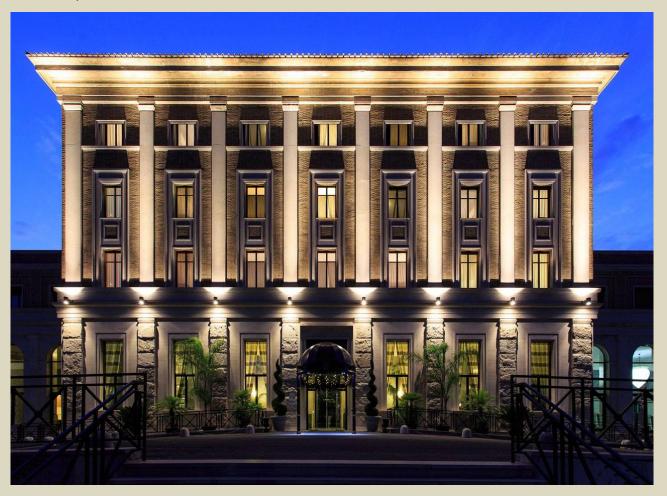

### The Church Palace Hotel

Rome, Italy

A new opening of the Hotel with several gazebos aimed to adorn the outdoor spaces and a tunnel of M5x3 defining the main entry. This tunnel has been the real masterpiece to manufacture: metal frame with a tight canopy roof on which we sewed the Hotel Logo,, led panels on the inside for illumination and atmosphere, special made posts with gold rings for a luxury feeling.

In the same venue we manufactured a bespoke gazebo based on the Mood design but enriched with the classical Novecento beam