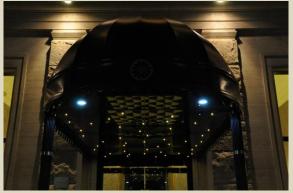

### The Church Palace Hotel

Rome, Italy

A new opening of the Hotel with several gazebos aimed to adorn the outdoor spaces and a tunnel of M5x3 defining the main entry. This tunnel has been the real masterpiece to manufacture: metal frame with a tight canopy roof on which we sewed the Hotel Logo,, led panels on the inside for illumination and atmosphere, special made posts with gold rings for a luxury feeling.