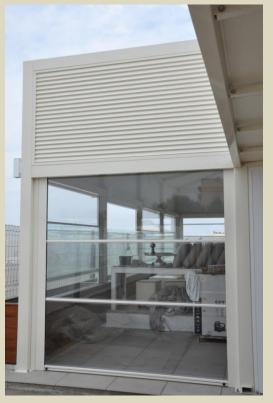

# **Hotel Des Bergues - Four Season**

Genève, Suisse

Following the renovation of the 6th and 7th floor of the Hotel with a new restaurant and a SPA, this project was born with the aim to convert the terrace at the rooftop in a sushi restaurant with an astonishing view on the lake of Genève/Léman.

The devloppement has been done together with the technical office of the Hotel and the Architects working on the renewal of the spaces.

The most delicate aspect of this structure where the fixation at the ground, the low height of the roof imposed by the municipality and the strong winds blowing from the lake.

The shape of this pavilion was also very odd and the finalisation of such a challenging project has been an important step for the company.