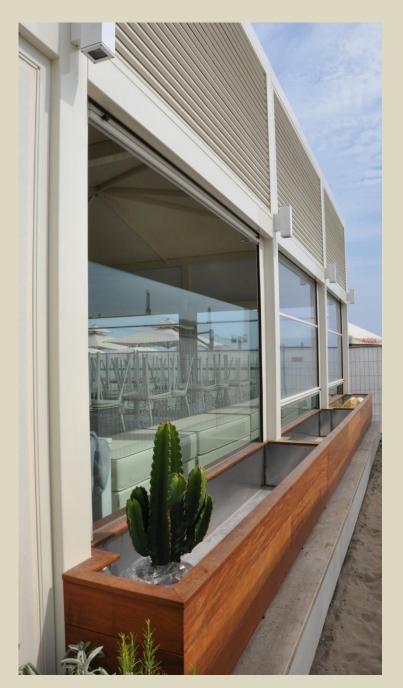

#### Sabbia e Sale

Chioggia, Italy

This project is being developed with a restaurant straight on the beach on the Adriatic coast. Part of the structure is already done and installed. A part will be finished during the winter.

Far from our typical decorated style, this work had to respect the desire of our client to have a contemporary image. We used minimal profiles , grids and all white was a must.

Heaters, lights and PA system are integrated in the structure, as well as vertical awnings in crystal for protecting from the chilling winds.