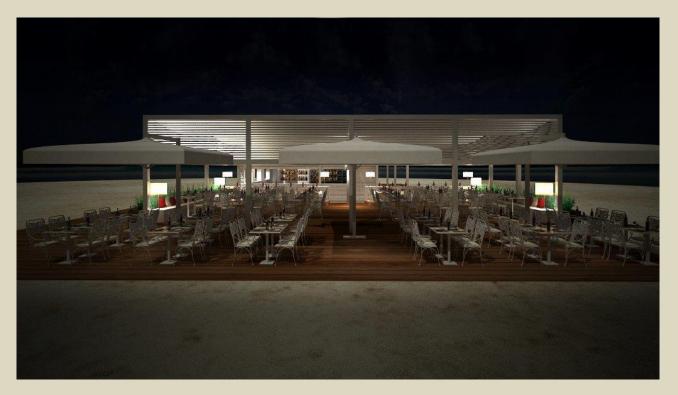

#### Sabbia e Sale

Chioggia, Italy

This project is being developed with a restaurant straight on the beach on the Adriatic coast. Part of the structure is already done and installed. A part will be finished during the winter.

Far from our typical decorated style, this work had to respect the desire of our client to have a contemporary image. We used minimal profiles , grids and all white was a must.

Heaters, lights and PA system are integrated in the structure, as well as vertical awnings in crystal for protecting from the chilling winds.