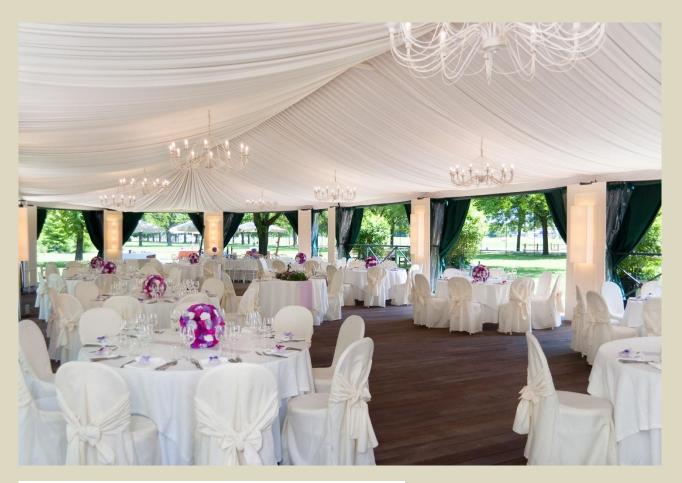

### Relais Villa Abbondanzi

Faenza, Italy

Unosider has built up a solid partnership with this client and friend now. During those years we have built several structures for Villa Abbondanzi and still have projects for the future.

The structure in the picture is a special made Malatesta gazebo with 2 absides. Specially made for weddings and events it features no posts in the middle and a very smart false ceiling in acrylic fabric to ornate the inside and hiding the roofbars. Curtains and lighting is also very special.