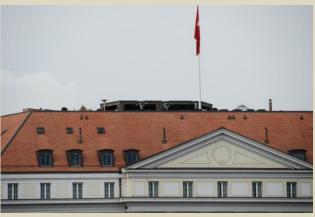

# **Hotel Des Bergues - Four Season**

Genève, Suisse

Following the renovation of the 6th and 7th floor of the Hotel with a new restaurant and a SPA, this project was born with the aim to convert the terrace at the rooftop in a sushi restaurant with an astonishing view on the lake of Genève/Léman.

The devloppement has been done together with the technical office of the Hotel and the Architects working on the renewal of the spaces.

The most delicate aspect of this structure where the fixation at the ground, the low height of the roof imposed by the municipality and the strong winds blowing from the lake.

The shape of this pavilion was also very odd and the finalisation of such a challenging project has been an important step for the company.