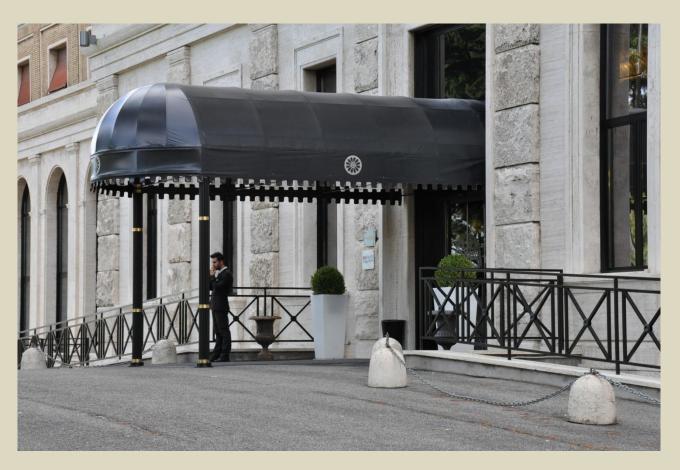

### The Church Palace Hotel

Rome, Italy

A new opening of the Hotel with several gazebos aimed to adorn the outdoor spaces and a tunnel of M5x3 defining the main entry. This tunnel has been the real masterpiece to manufacture: metal frame with a tight canopy roof on which we sewed the Hotel Logo,, led panels on the inside for illumination and atmosphere, special made posts with gold rings for a luxury feeling.

In the same venue we manufactured a bespoke gazebo based on the Mood design but enriched with the classical Novecento beam