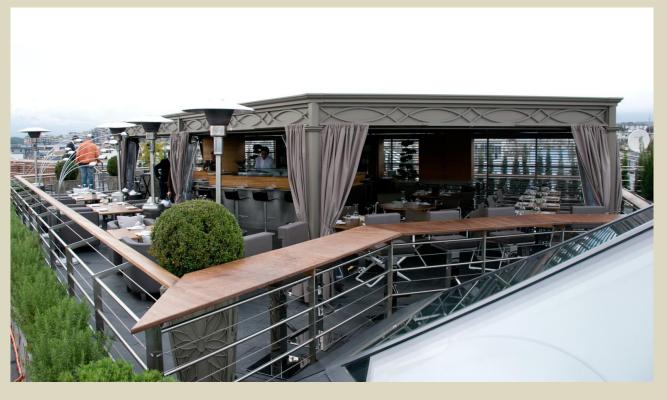

# **Hotel Des Bergues - Four Season**

Genève, Suisse

Following the renovation of the 6th and 7th floor of the Hotel with a new restaurant and a SPA, this project was born with the aim to convert the terrace at the rooftop in a sushi restaurant with an astonishing view on the lake of Genève/Léman.

The devloppement has been done together with the technical office of the Hotel and the Architects working on the renewal of the spaces.

The most delicate aspect of this structure where the fixation at the ground, the low height of the roof imposed by the municipality and the strong winds blowing from the lake.

The shape of this pavilion was also very odd and the finalisation of such a challenging project has been an important step for the company.