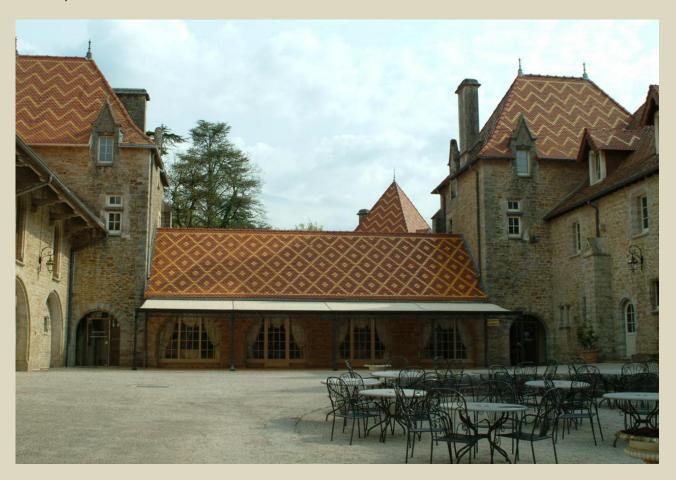

#### **DINO ZOO Park**

Charbonnières-les-Sapins, France

Located in the typical countryside landscapes of the Franche-Compté, DinoZoo is an impressive amusement park for families. Among its facilities, the terrace of the main restaurant needed a shading structure of large size and very irregular shape matching the configuration of the outer area. The roof in copper mounted on sandwich hard panels mm40 is an aesthetical choice for an "old style" look and also functional, for a stronger resistance to possible snows, frequents in this region. Allaround the outer side, a metal fence decorated like the main beam of the structure ornates with style this masterpiece.