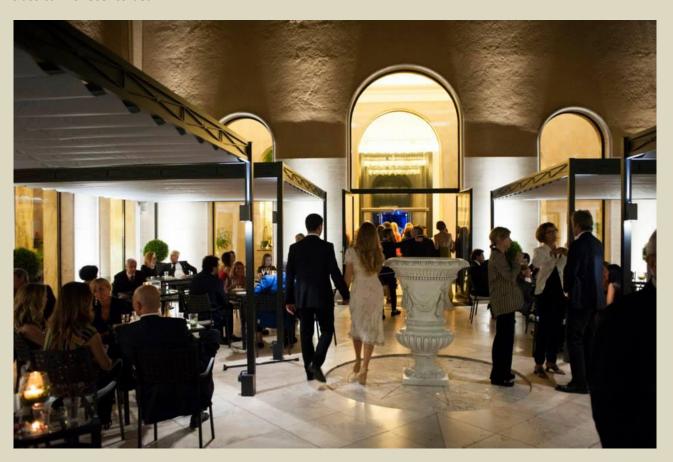

### The Church Palace Hotel

Rome, Italy

A new opening of the Hotel with several gazebos aimed to adorn the outdoor spaces and a tunnel of M5x3 defining the main entry. This tunnel has been the real masterpiece to manufacture: metal frame with a tight canopy roof on which we sewed the Hotel Logo,, led panels on the inside for illumination and atmosphere, special made posts with gold rings for a luxury feeling.