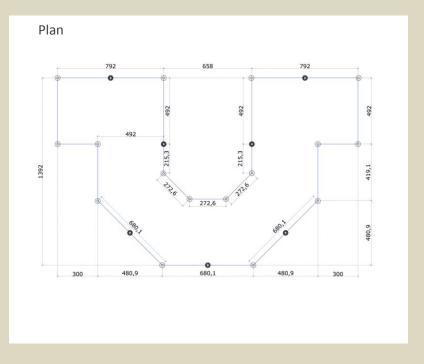

The structure in the picture is a special made Malatesta gazebo with 2 absides. Specially made for weddings and events it features no posts in the middle and a very smart false ceiling in acrylic fabric to ornate the inside and hiding the roofbars. Curtains and lighting is also very special.

Regular plan with a central area and 2 absides.

Measure: M24,6 x 9,8

Solution with no posts in the

middle