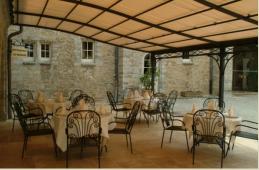

### The Church Palace Hotel

Rome, Italy

A new opening of the Hotel with several gazebos aimed to adorn the outdoor spaces and a tunnel of M5x3 defining the main entry. This tunnel has been the real masterpiece to manufacture: metal frame with a tight canopy roof on which we sewed the Hotel Logo,, led panels on the inside for illumination and atmosphere, special made posts with gold rings for a luxury feeling.

In the same venue we manufactured a bespoke gazebo based on the Mood design but enriched with the classical Novecento beam