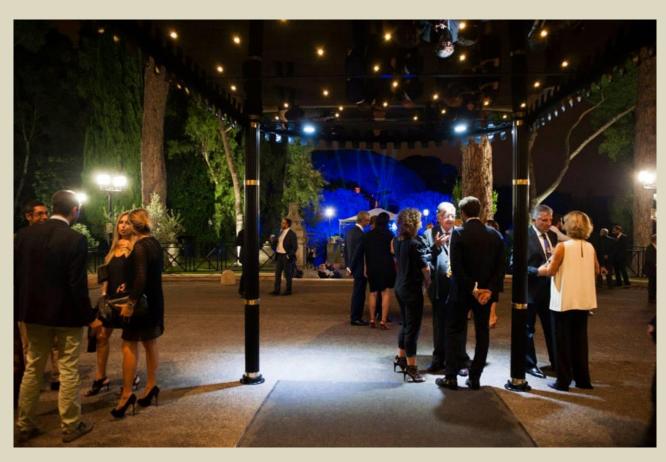

### The Church Palace Hotel

Rome, Italy

A new opening of the Hotel with several gazebos aimed to adorn the outdoor spaces and a tunnel of M5x3 defining the main entry. This tunnel has been the real masterpiece to manufacture: metal frame with a tight canopy roof on which we sewed the Hotel Logo,, led panels on the inside for illumination and atmosphere, special made posts with gold rings for a luxury feeling.

In the same venue we manufactured a bespoke gazebo based on the Mood design but enriched with the classical Novecento beam