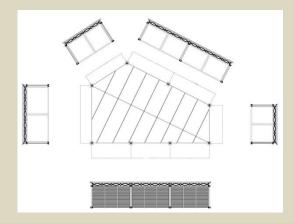

#### **DINO ZOO Park**

Charbonnières-les-Sapins, France

Located in the typical countryside landscapes of the Franche-Compté, DinoZoo is an impressive amusement park for families. Among its facilities, the terrace of the main restaurant needed a shading structure of large size and very irregular shape matching the configuration of the outer area. The roof in copper mounted on sandwich hard panels mm40 is an aesthetical choice for an "old style" look and also functional, for a stronger resistance to possible snows, frequents in this region. Allaround the outer side, a metal fence decorated like the main beam of the structure ornates with style this masterpiece.