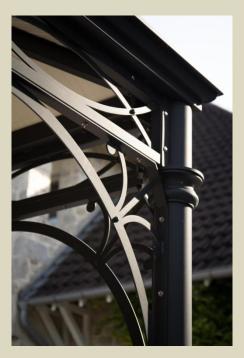

The structure in the picture is a special made Malatesta gazebo with 2 absides. Specially made for weddings and events it features no posts in the middle and a very smart false ceiling in acrylic fabric to ornate the inside and hiding the roofbars. Curtains and lighting is also very special.